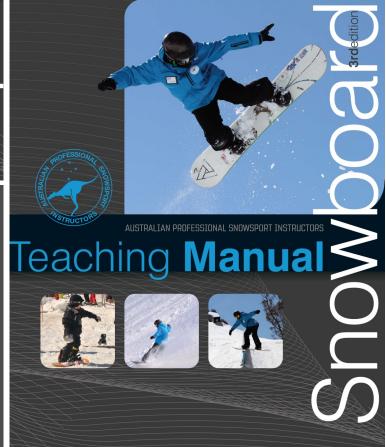

Available to pick up in resort or mailed to your address

We've been working hard this Summer to produce brand new Alpine and Snowboard teaching manuals! The manuals include heaps of new material, the most up to date information on teaching snowsports and for the first time are printed in colour!

## New Alpine & Snowboard Teaching Manuals

Pre-order now \$95.00