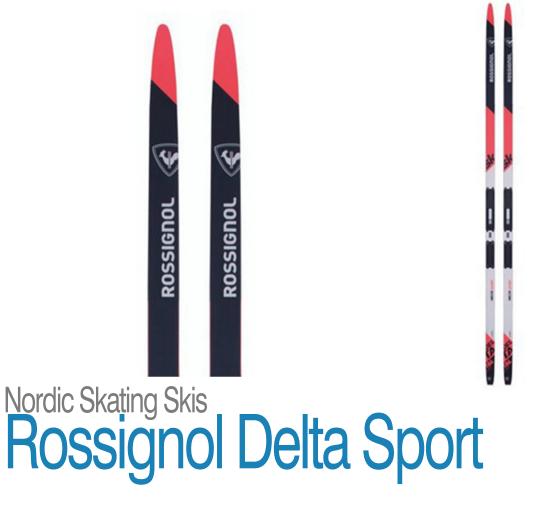

Energize Your Next Skate Session With The Race-Inspired Construction Of The Delta Sport Skating Ski. Designed For Recreational And Fitness-Oriented Skiers, The Premium Low-Density Wood Core Blends A User-Friendly Flex With Responsive Feel For An Efficient Stride. The Ski Is Compatible With The Turnamic® Binding System For The Most Natural Ski Flex And Snow Feel.

## **SPECIFICATIONS**

- Activ CapConstruction combines Rossicap and multidirectional fibreglass
- Rossignol's excusive lightweight wood core with air cahnngels
- RRP \$ 489

Wilderness Sports can swap sizes also, pattern base or switch with skin skis.